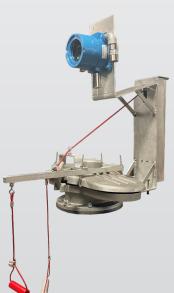

# Thief Hatch Access Safety System - THASS

- Open tank hatches from ground level
- Monitor levels of escaping gas
- Easy to Install and maintain