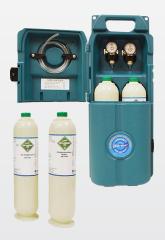

# Calibration Kits w/ Remote Calibration Capabilities

 Conspec Controls calibration gas kits include a weatherproof carrying case, zero & span calibration gases, plastic tubing, calibration adapter, and two pressure regulators. Remote calibration options available.