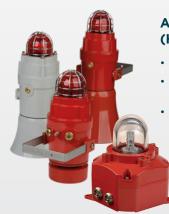

# Alarming Devices (Horns / Strobes)

- All shapes, sizes, and colors
- General purpose and for classified areas
- Horn and strobe combination units available