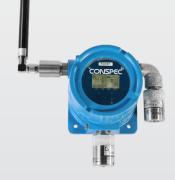

# OPTIO XP Wireless Multi Gas Detection System

- Perfect for perimeter monitoring
- Reduces installations costs removing conduit and wire
- Easily deployable