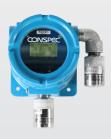

#### **OPTIO XP Multi Gas Detector**

- Reduces cost of purchasing multiple units
- Up to 6 sensors
- Remote sensors up to 100ft