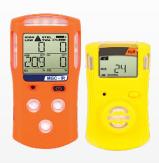

#### **Personal Gas Detector**

- Eliminate nightly charging with up to 4 months battery life on one charge
- Hibernate mode on H2S allows for up to 3 years life
- Calibration dock station for hands-off calibrations