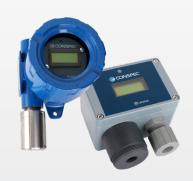

### **CN & CX Series Gas Detectors**

- Conspec's most affordable solution for toxic gas detection
- Single gas detection solution for over 100 different types of gases
- Remote sensor capable up to 100ft